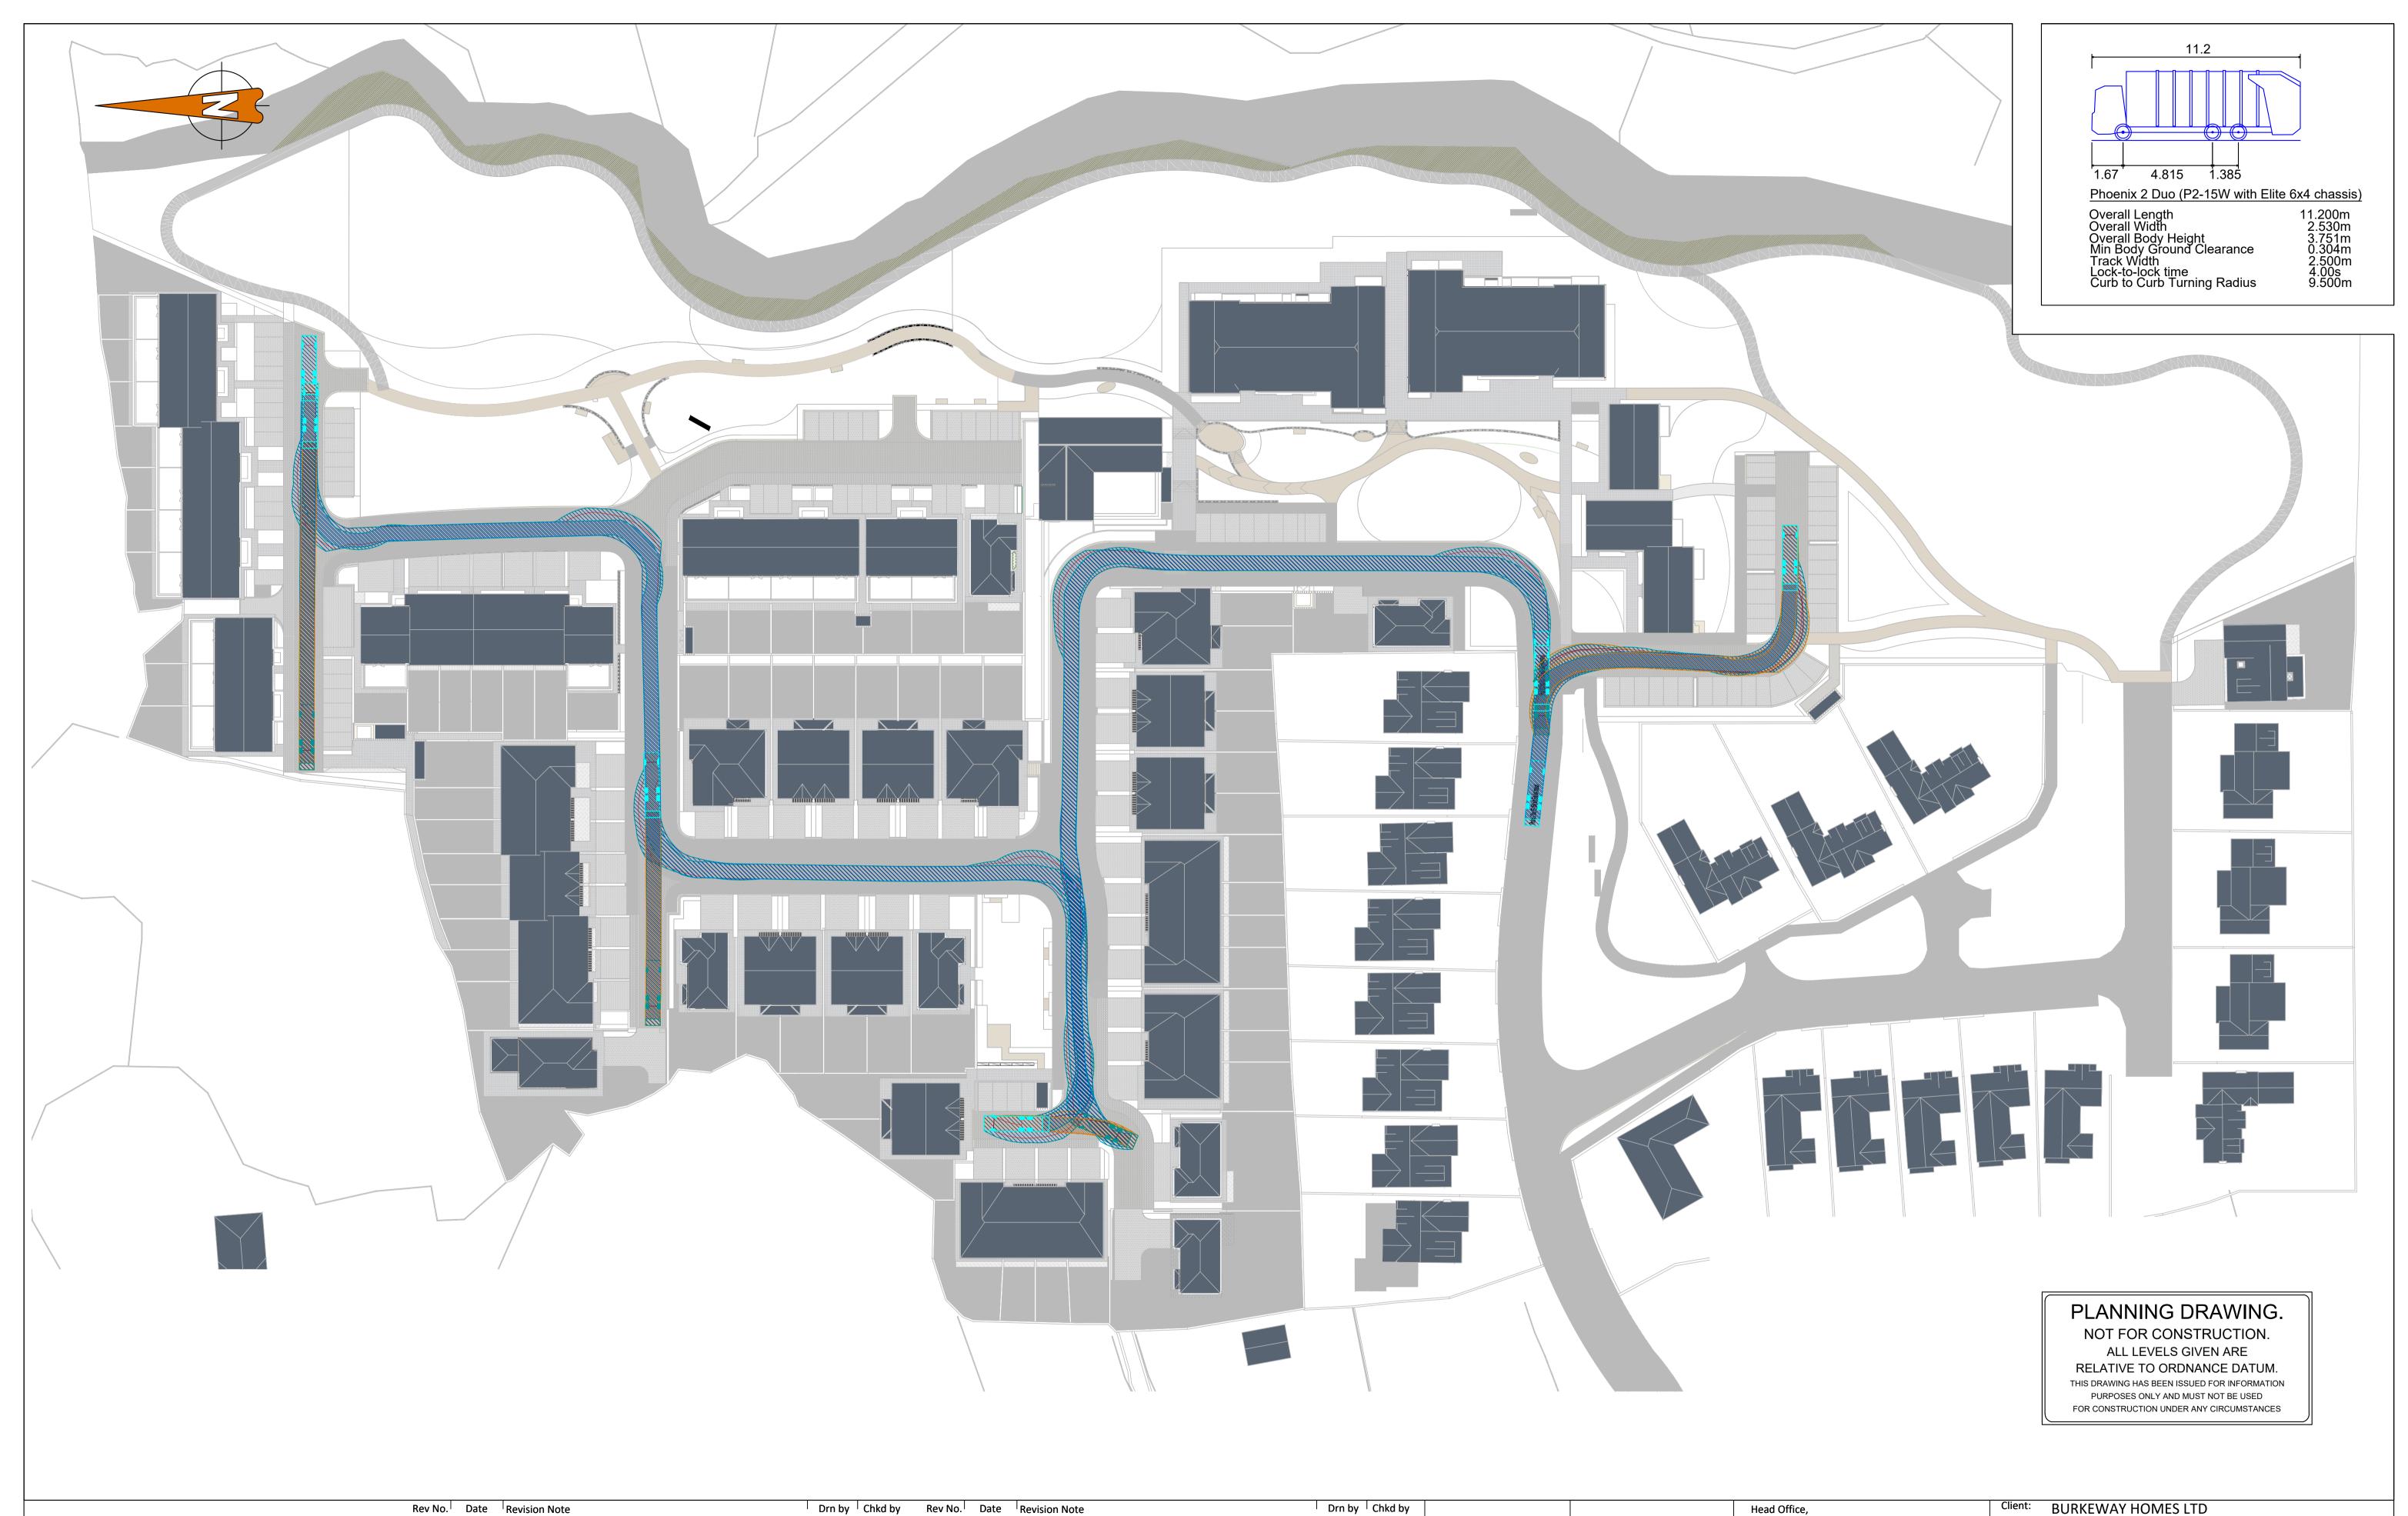

9 Prussia Street,

D07 KT57

e: contactus@ocsc.ie w: www.ocsc.ie

Client: BURKEWAY HOMES LTD
Project: RESIDENTIAL DEVELOPMENT AT BEARNA

Title: SWEPT PATH ANALYSIS **REFUSE TRUCK** 

Code |Originator| Zone | Level | Type | Role |Number | Status | Revision B861 OCSC XX XX DR C 0110 A1 CO2 Date: 13.01.20 Scale: 1:500 @ A1 Drn by:SR Chkd by:KP Aprvd by:AH